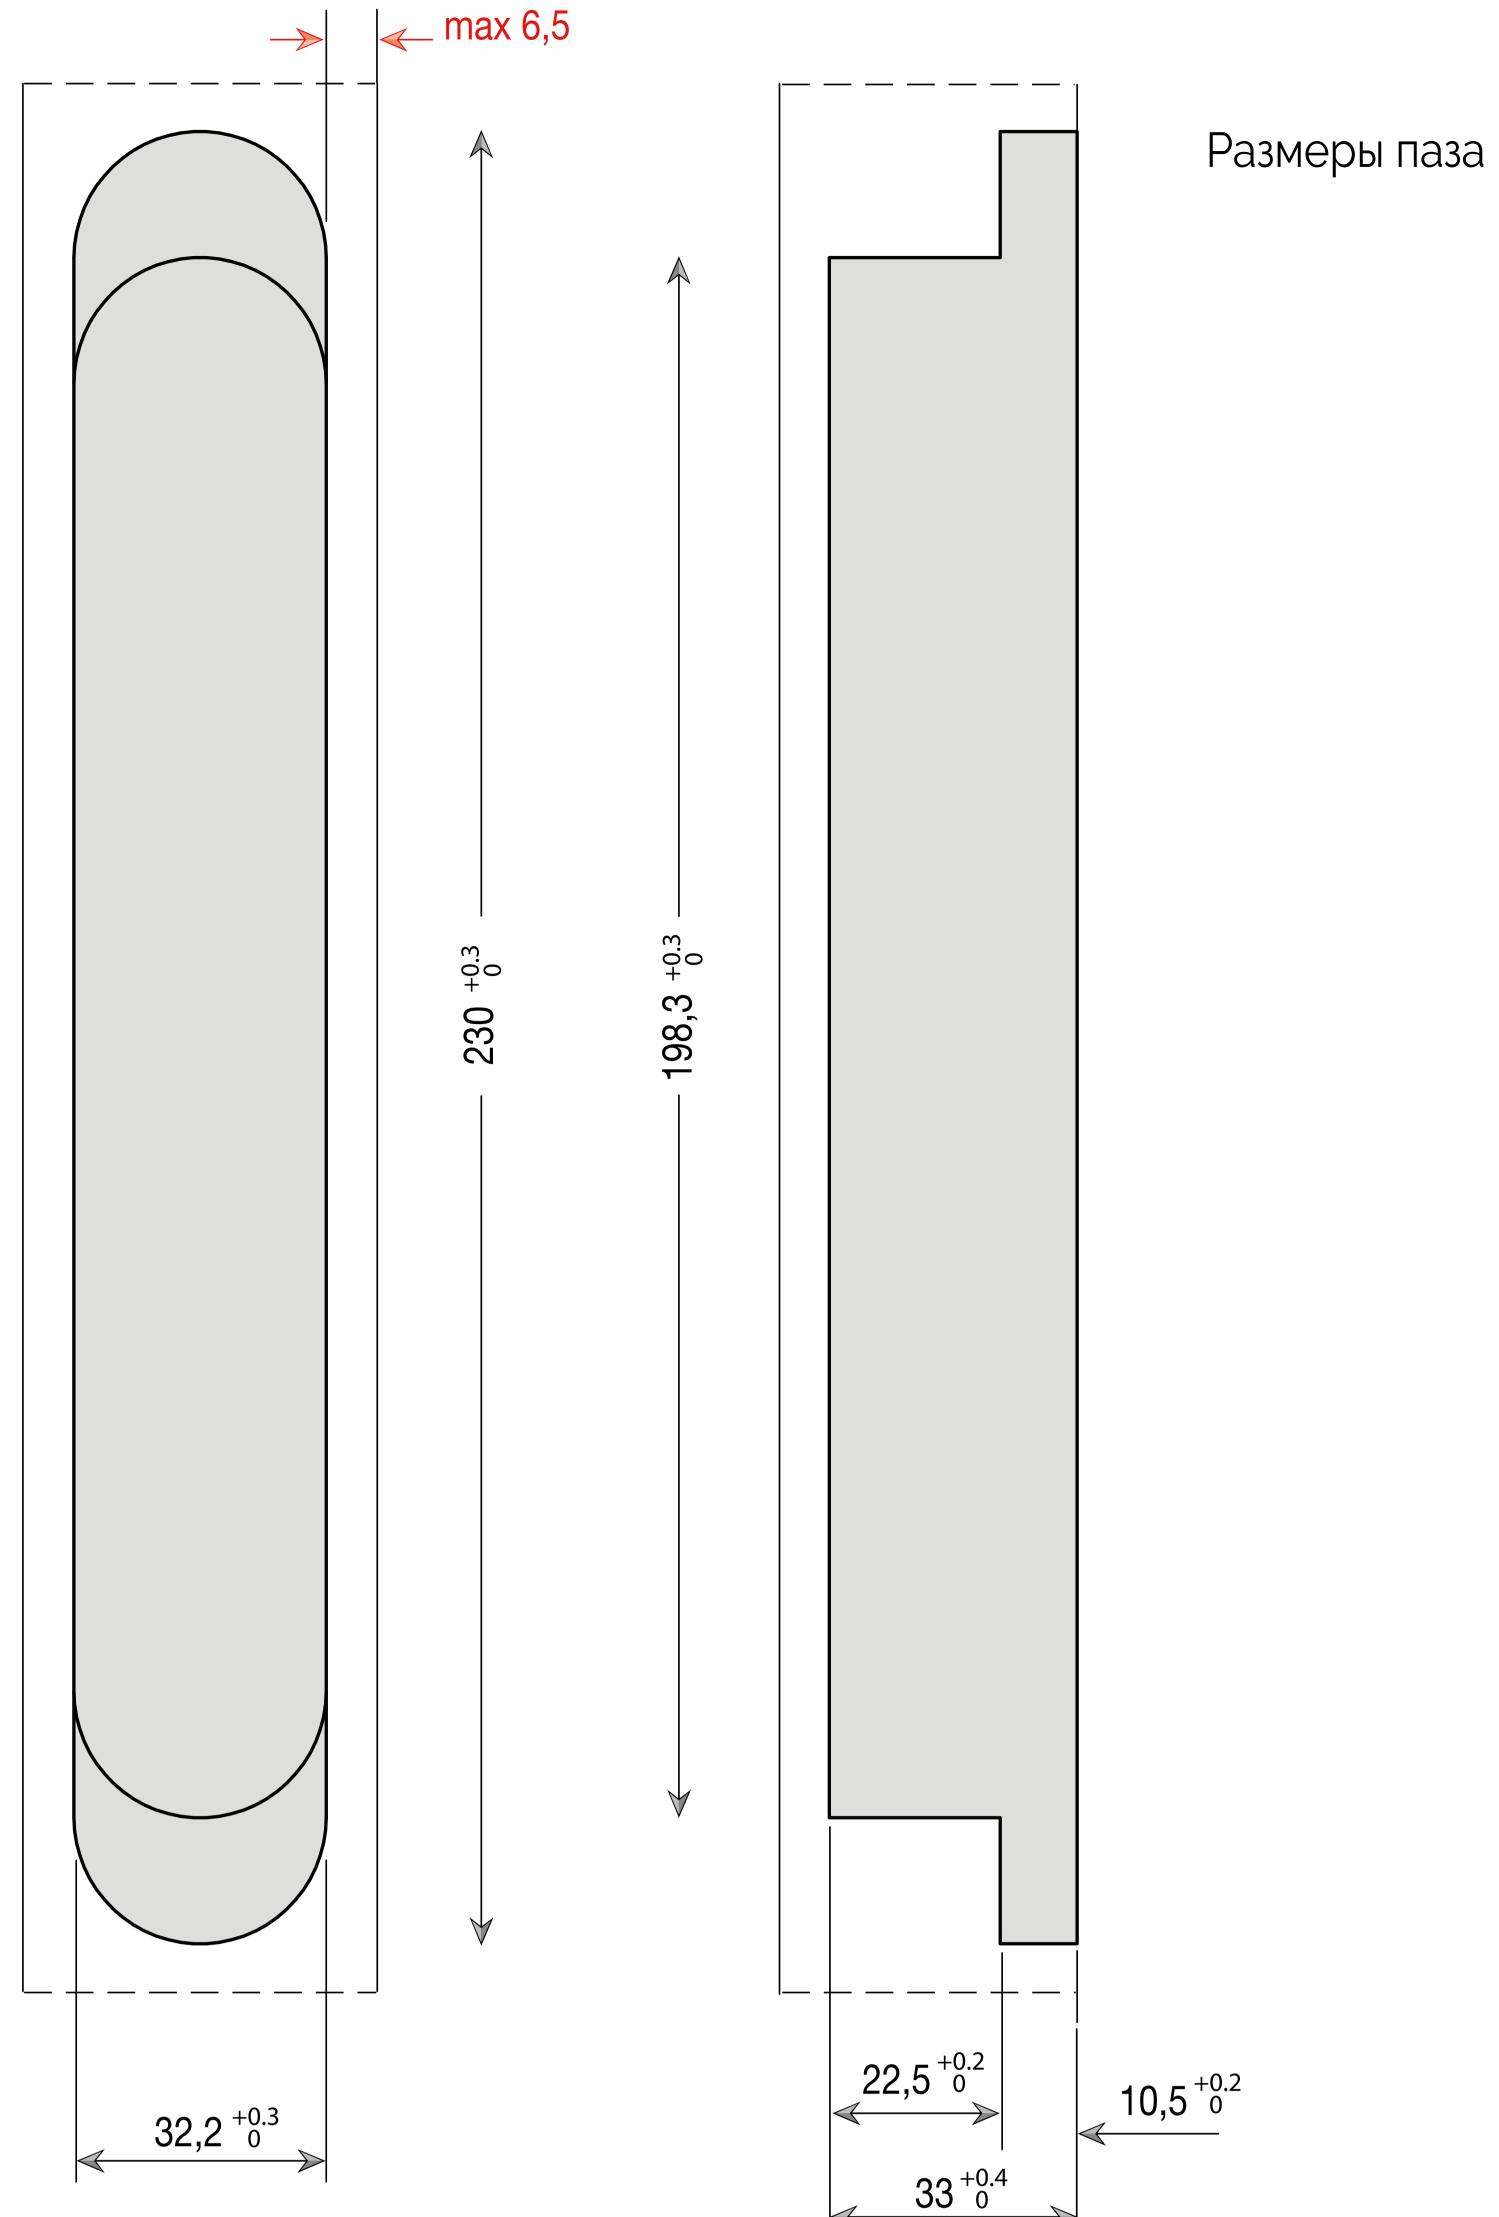

## ХАРАКТЕРИСТИКИ:

- Петля для очень тяжелых дверей:
- нагрузка до 215 кг
- Минимальная толщина двери 38 мм - Симметричная, глубина зарезки всего 32 мм
- Зарезка до 6,5 мм от внутреннего края

⊁ Глубина зарезки минимальна -