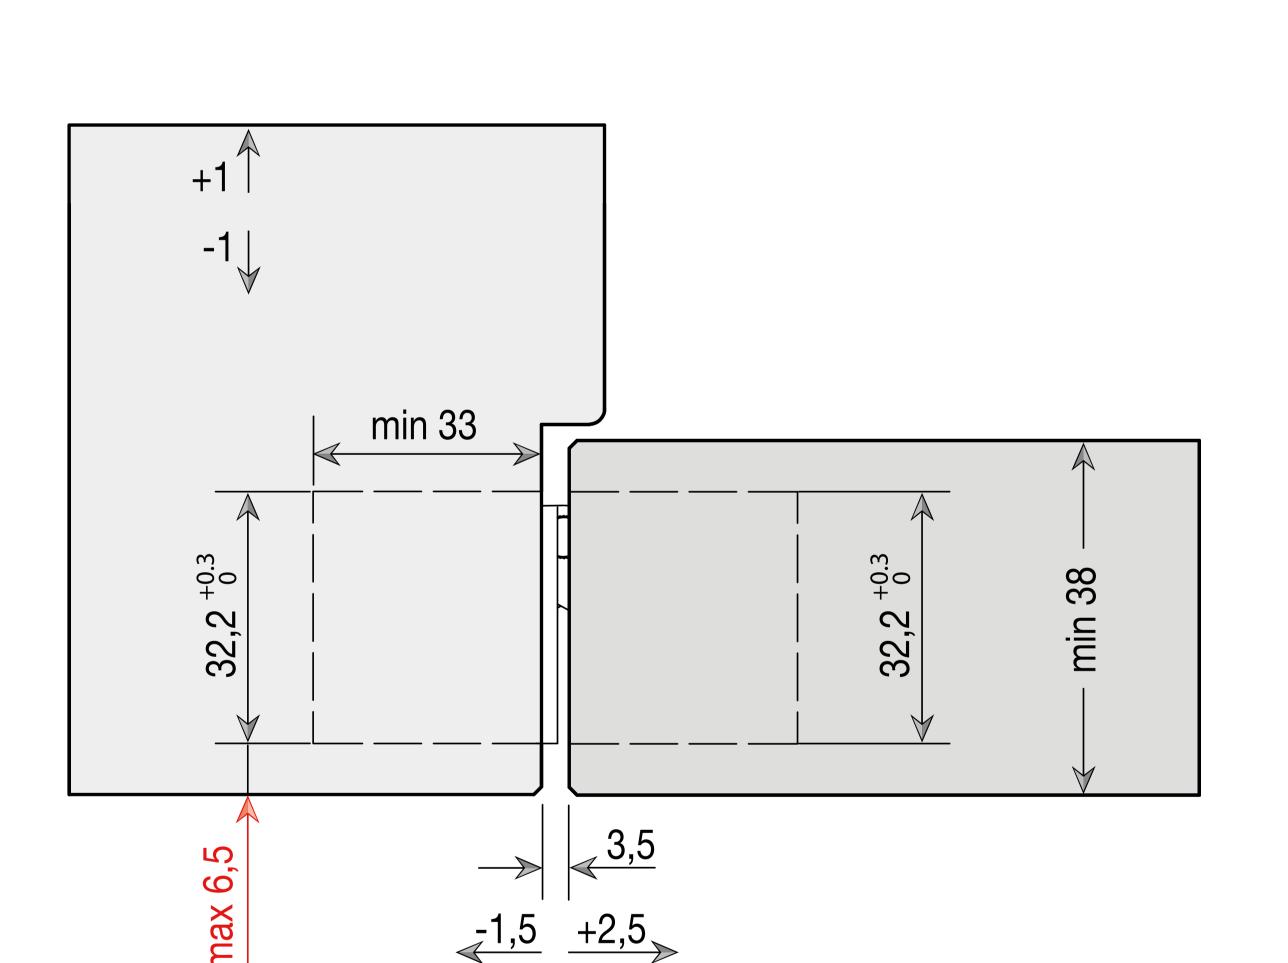

## ХАРАКТЕРИСТИКИ:

- Петля для очень тяжелых дверей:
- нагрузка до 215 кг
- Минимальная толщина двери 38 мм - Симметричная, глубина зарезки всего 32 мм
- Зарезка до 6,5 мм от внутреннего края

⊁ Глубина зарезки минимальна -