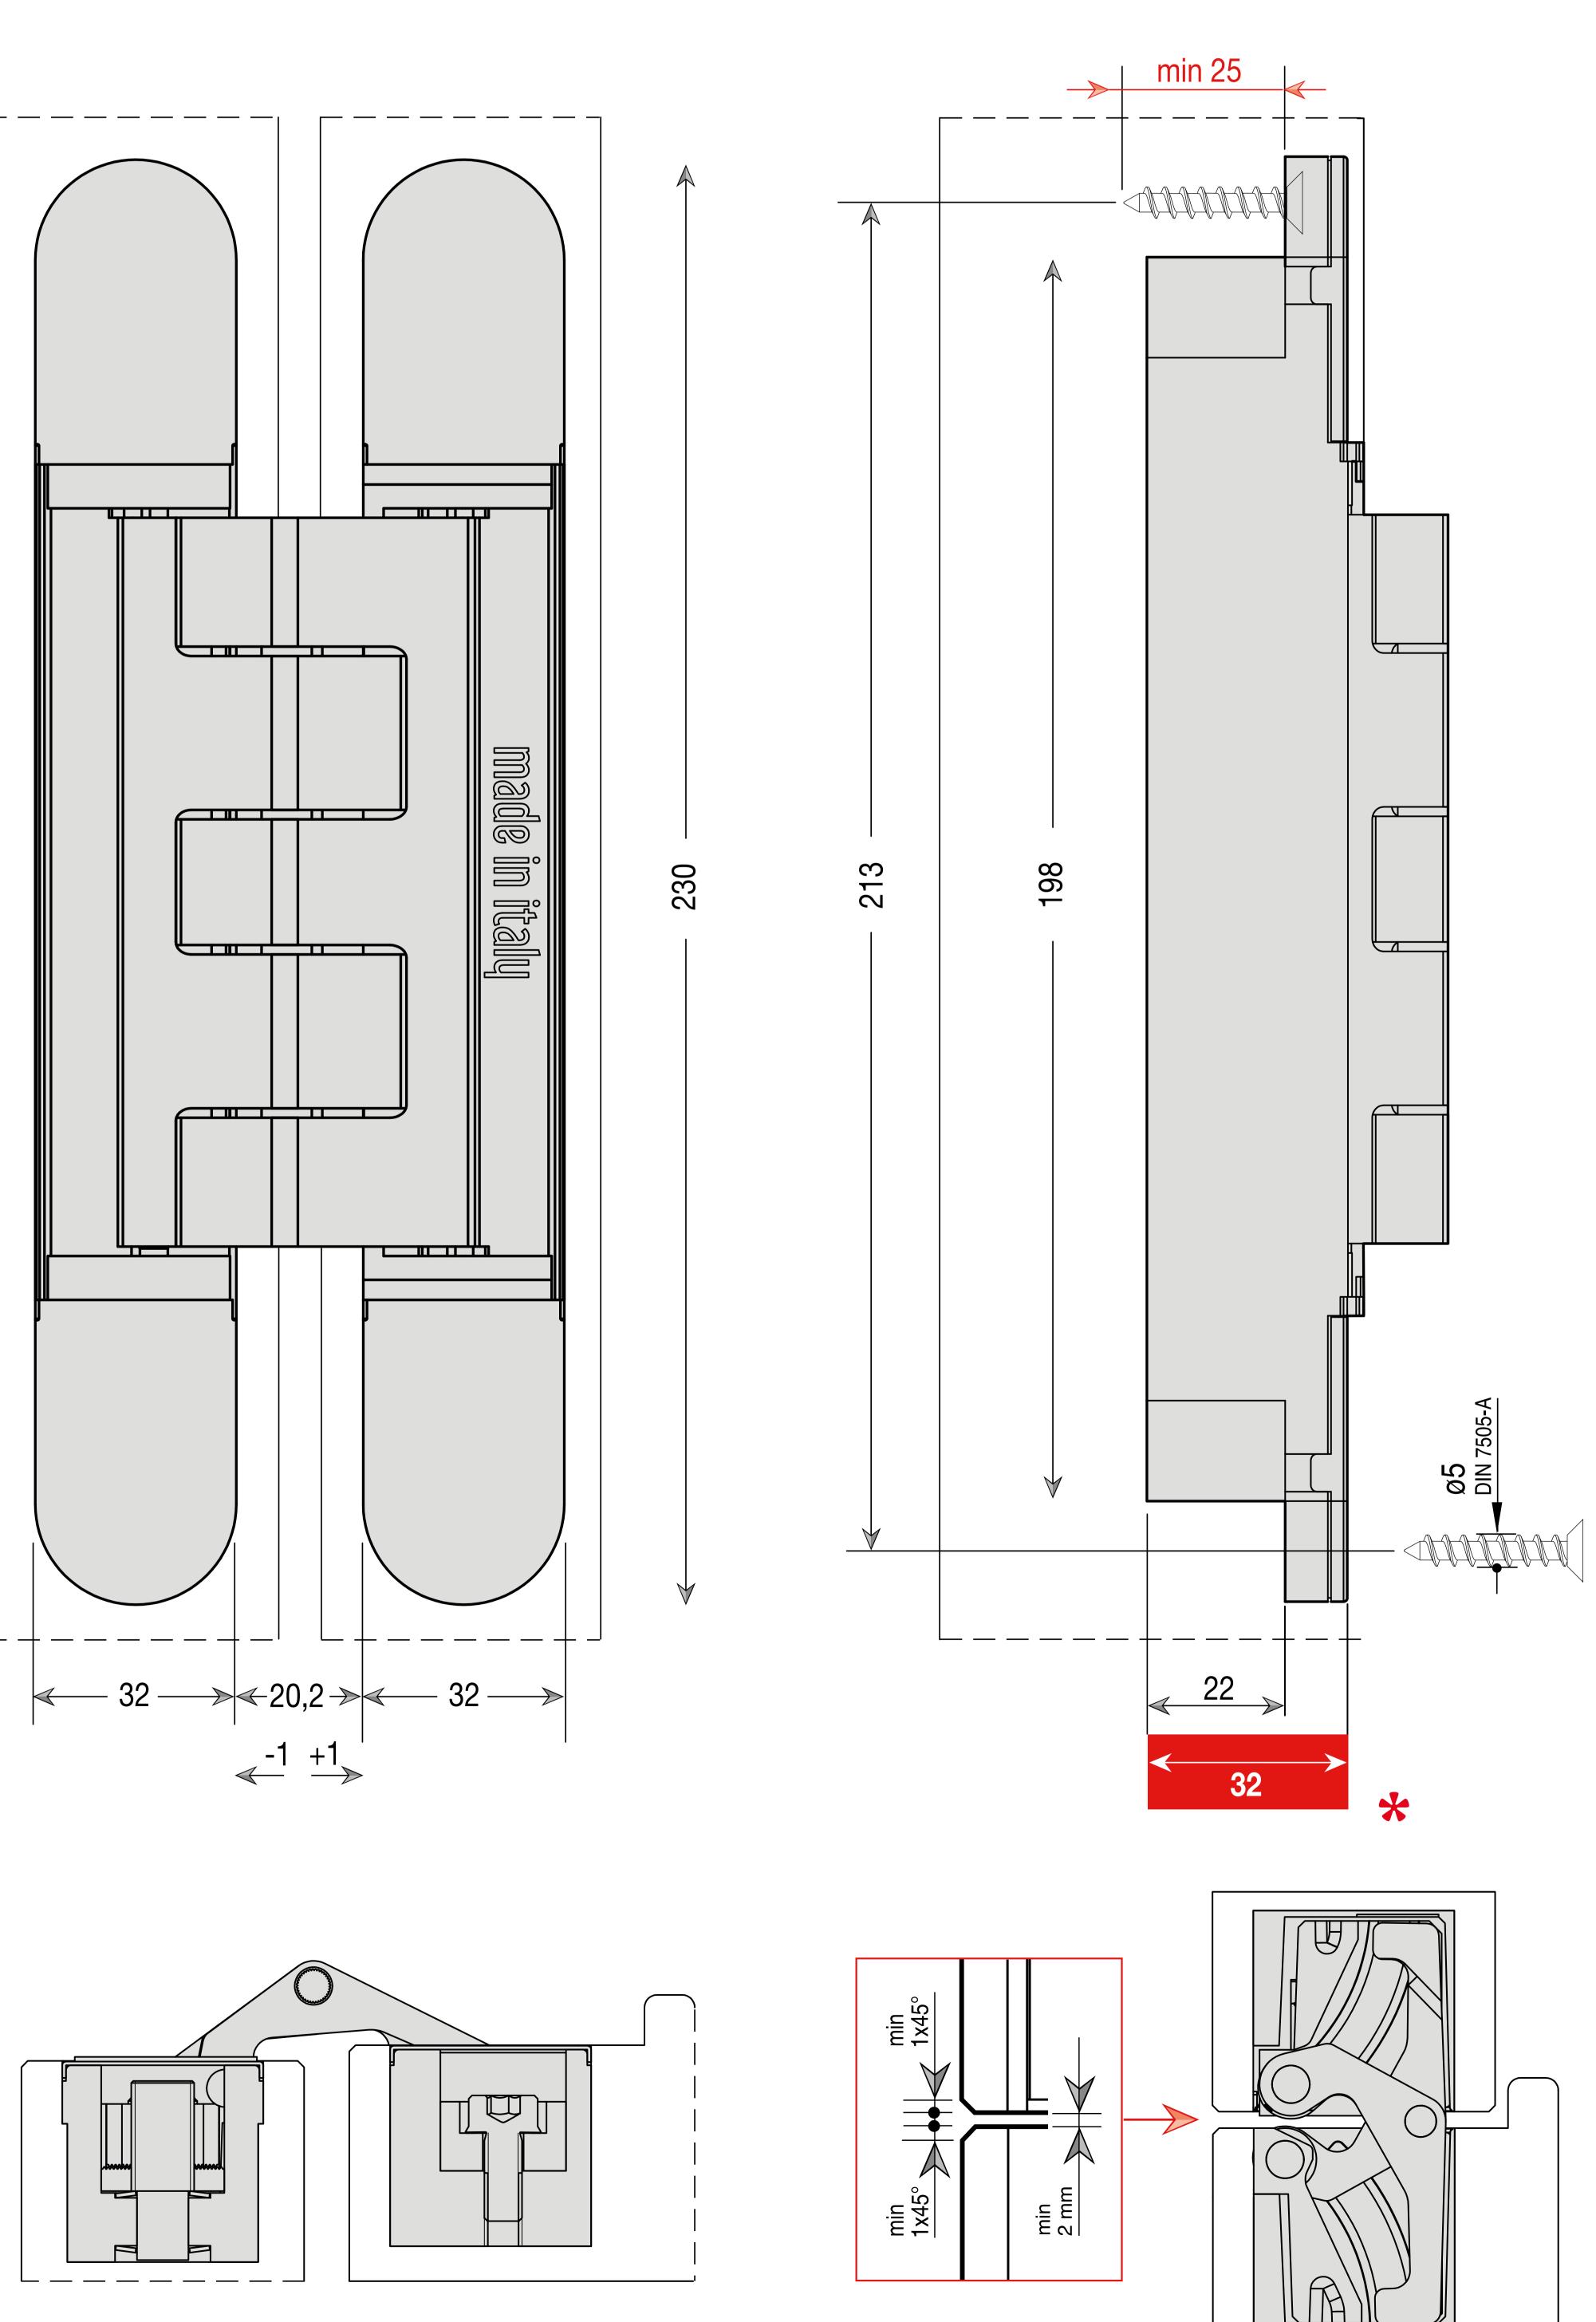

## ХАРАКТЕРИСТИКИ:

- Петля для очень тяжелых дверей:
- нагрузка до 215 кг
- Минимальная толщина двери 38 мм - Симметричная, глубина зарезки всего 32 мм
- Зарезка до 6,5 мм от внутреннего края

⊁ Глубина зарезки минимальна -

## УНИВЕРСАЛЬНАЯ

Универсальная петля для дверей от 38 мм до 45 мм