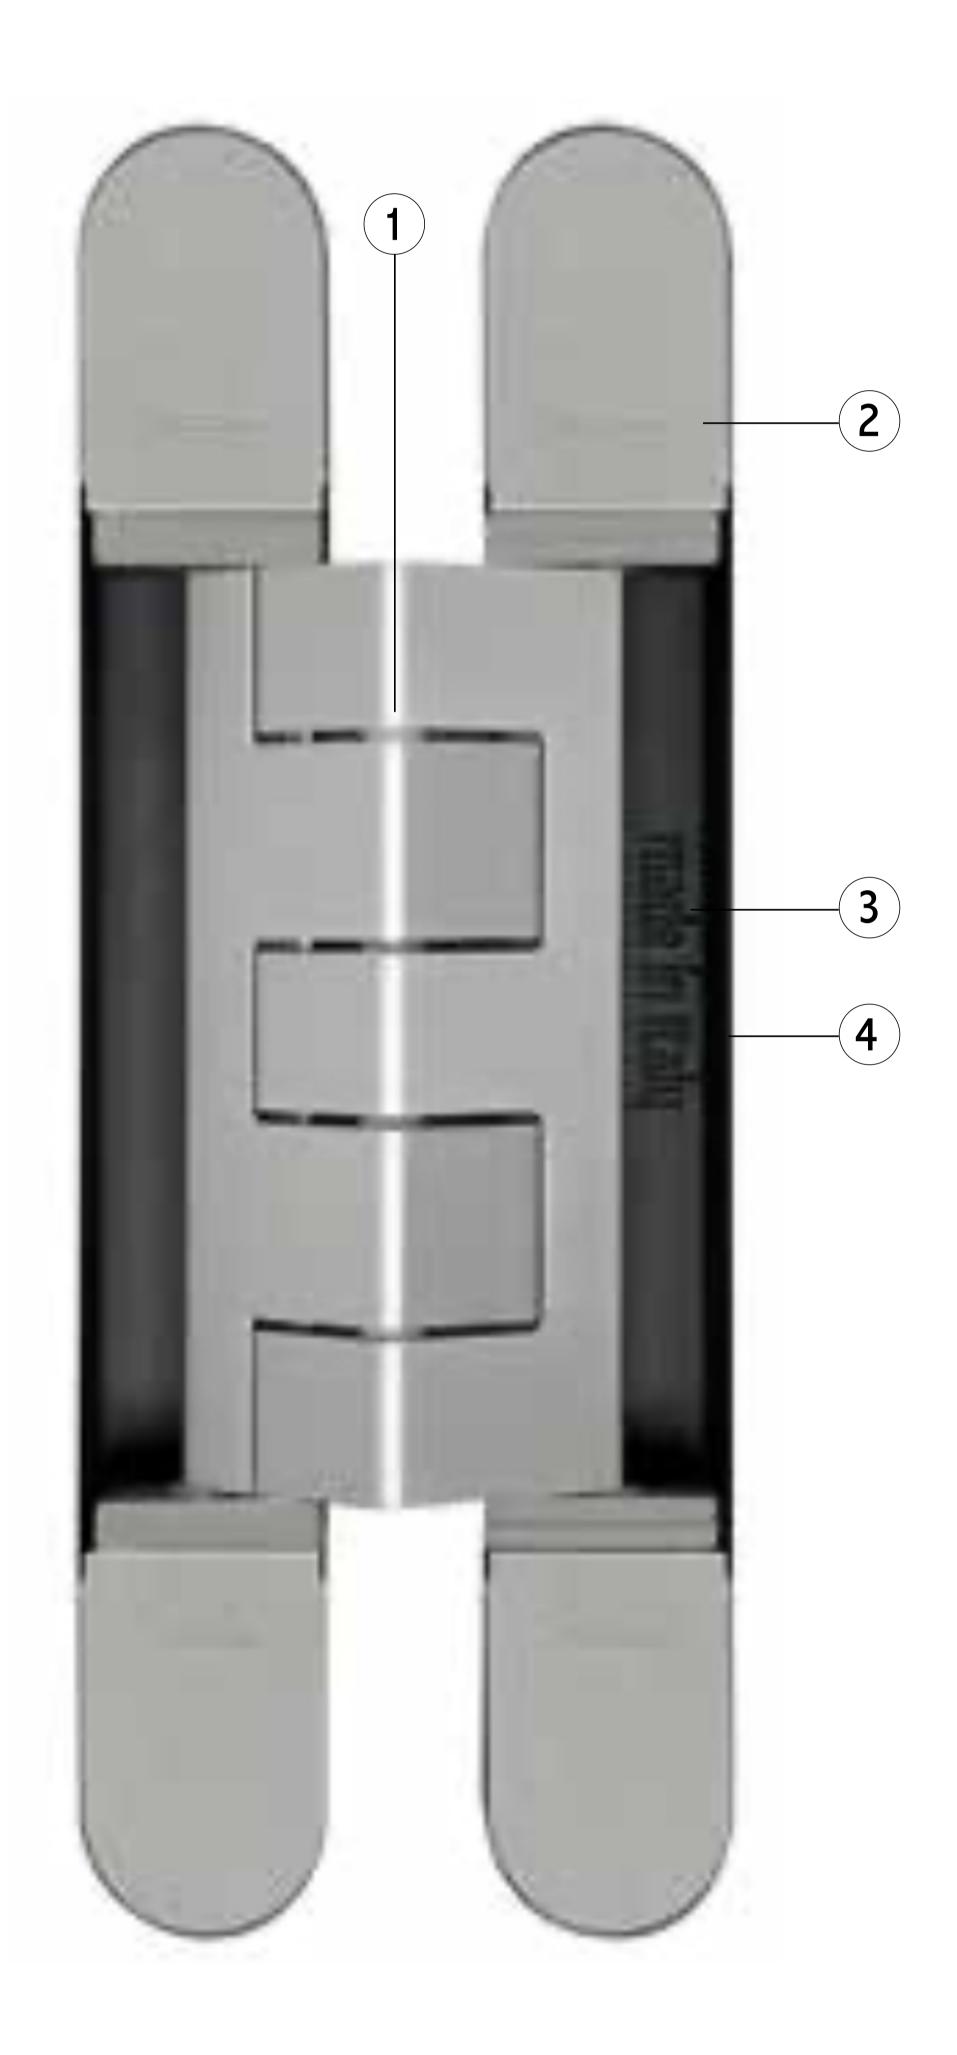

## ХАРАКТЕРИСТИКИ:

- Петля для очень тяжелых дверей:
- нагрузка до 215 кг
- Минимальная толщина двери 38 мм - Симметричная, глубина зарезки всего 32 мм
- Зарезка до 6,5 мм от внутреннего края

⊁ Глубина зарезки минимальна -