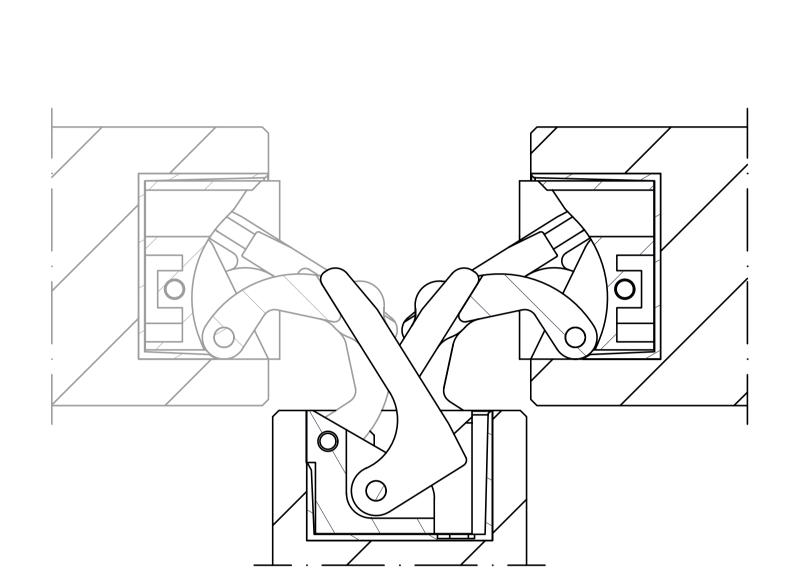

## MAINTENANCEFREE

Чертеж в разрезе двери без четверти

Unrebated flush door cross-section

|      |     | CXEN | ΛΑ ΗΑΓ | РУЗКИ | НА 2 ПЕ | ЕТЛИ |      |
|------|-----|------|--------|-------|---------|------|------|
| 2200 | 180 | 180  | 180    | 176   | 150     | 133  | 122  |
| 2100 | 180 | 180  | 180    | 162   | 140     | 126  | 116  |
| 2000 | 180 | 180  | 180    | 150   | 132     | 120  | 111  |
| 1900 | 180 | 180  | 164    | 140   | 125     | 114  | 107  |
|      | 700 | 800  | 900    | 1000  | 1100    | 1200 | 1300 |
|      |     |      |        |       |         |      |      |