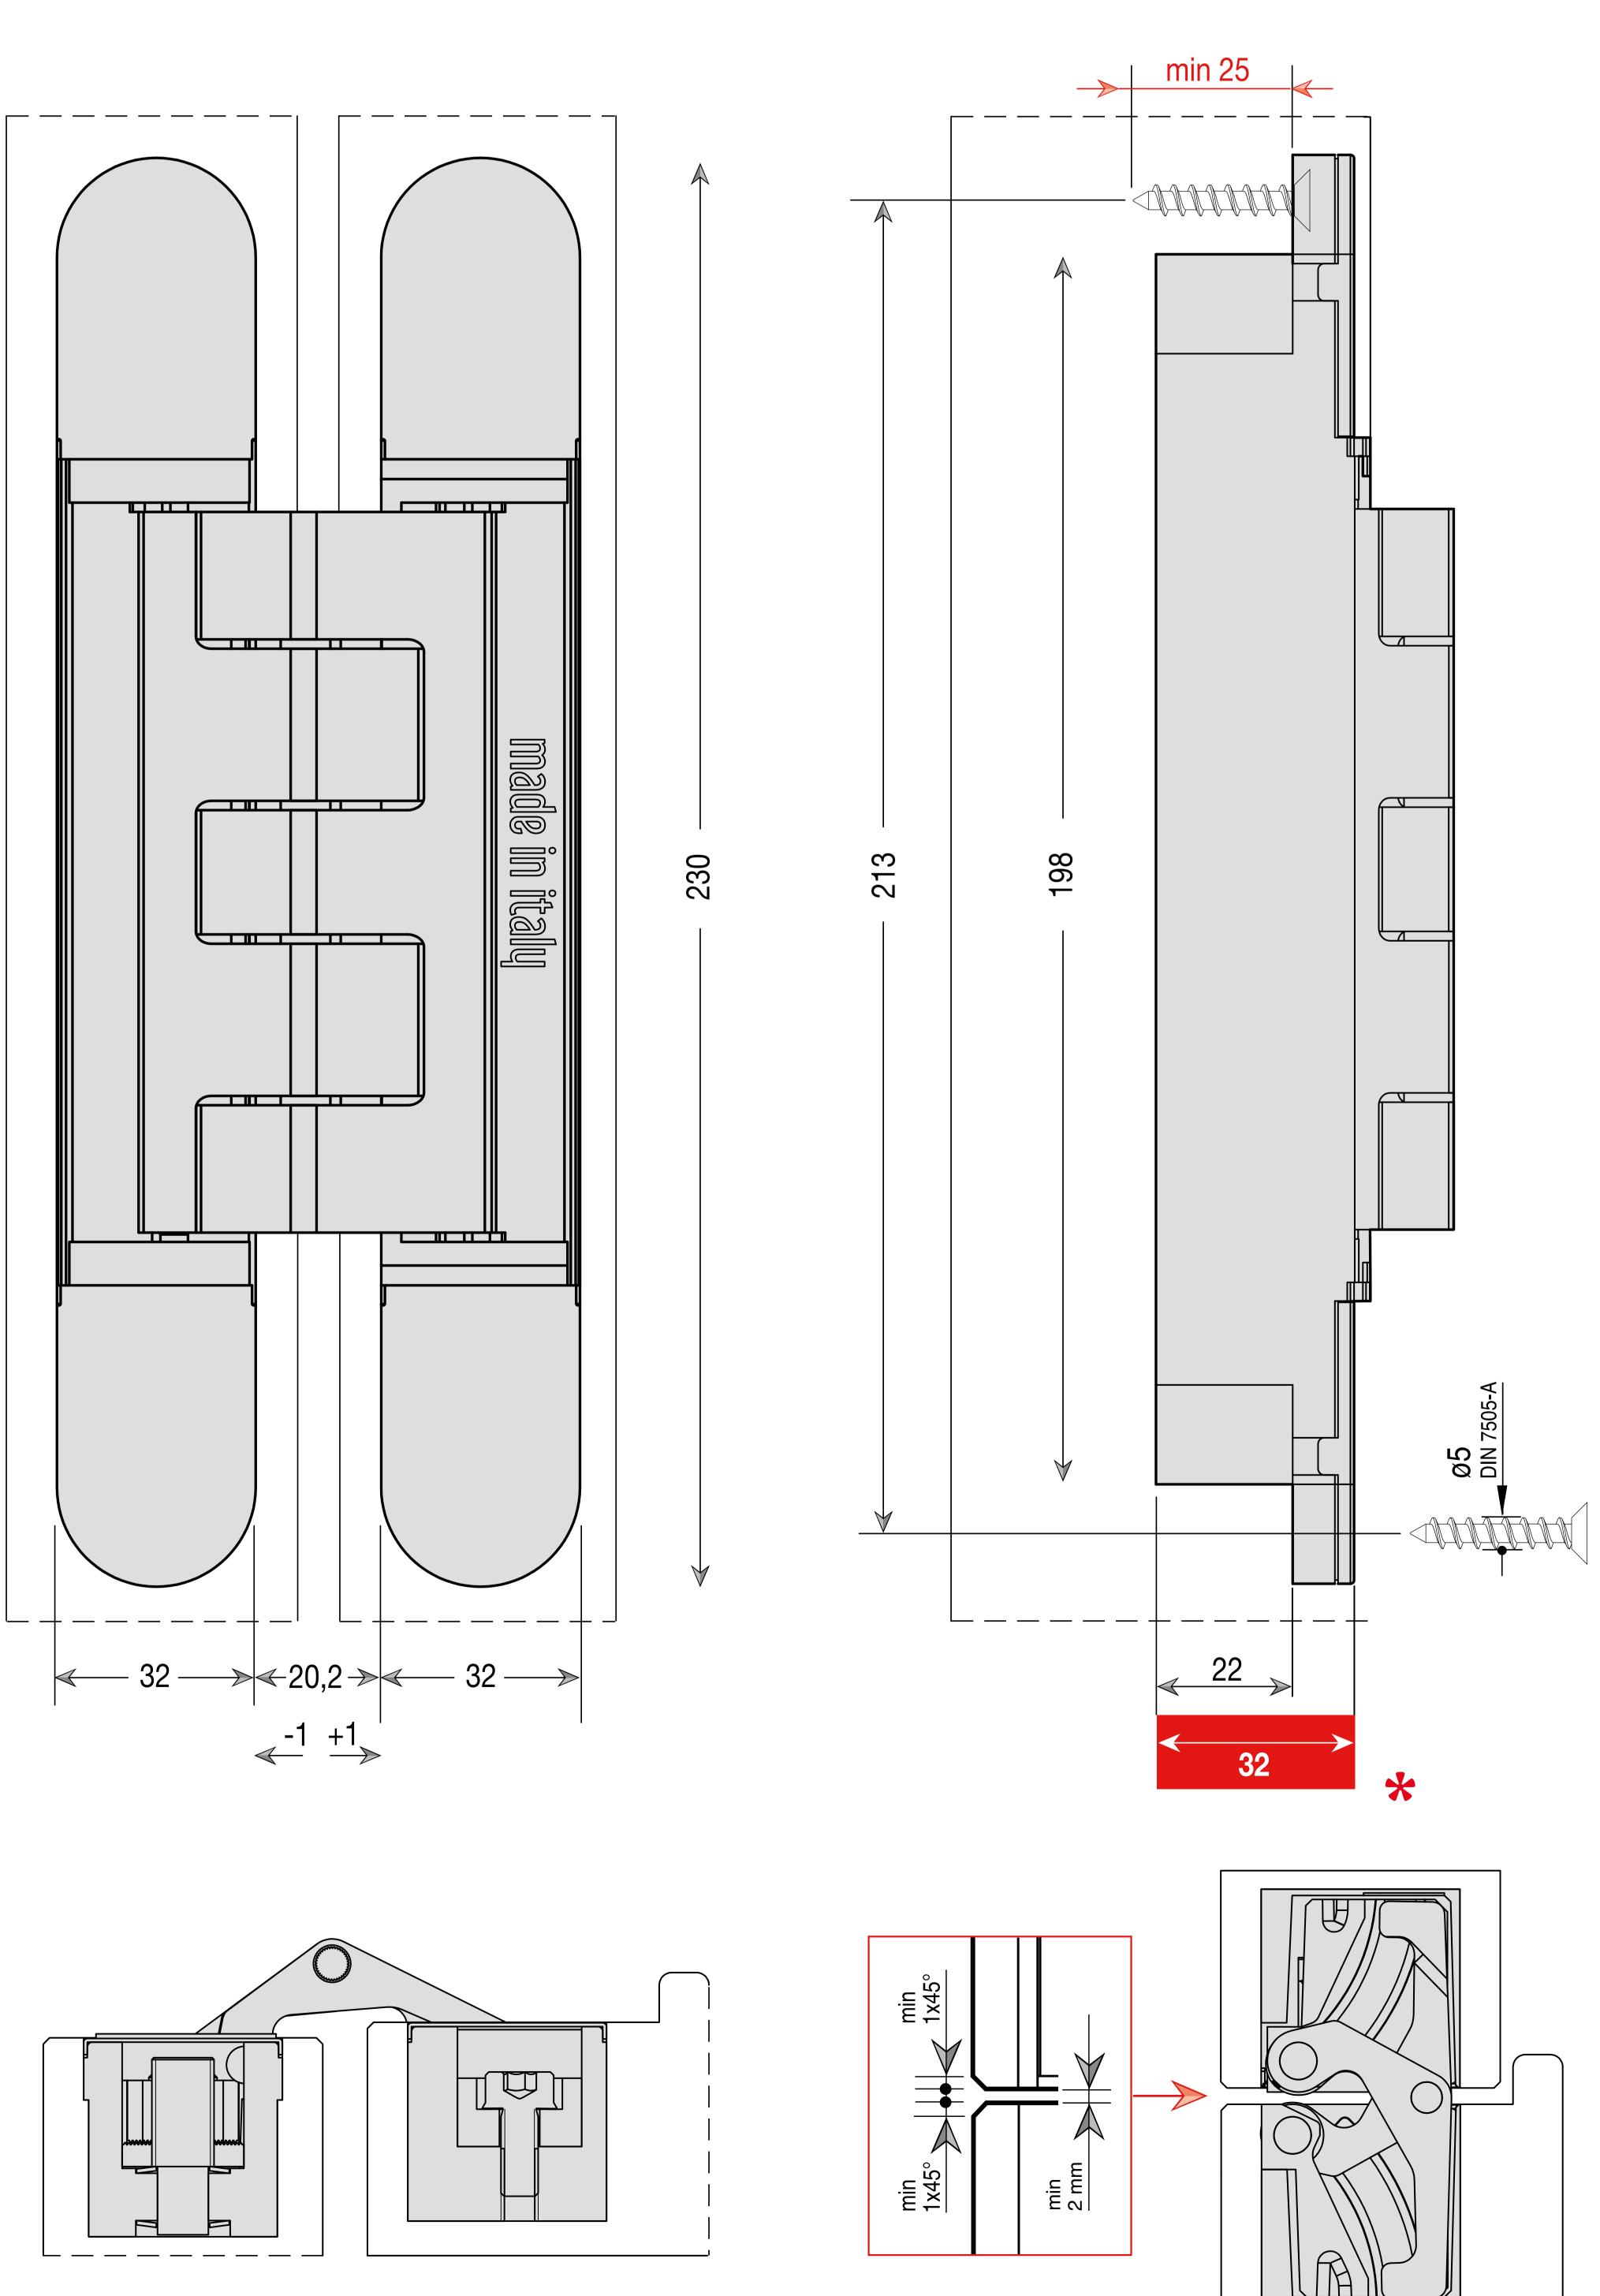

## ХАРАКТЕРИСТИКИ:

- Петля для очень тяжелых дверей:
- нагрузка до 215 кг
- Минимальная толщина двери 38 мм - Симметричная, глубина зарезки всего 32 мм
- Зарезка до 6,5 мм от внутреннего края

⊁ Глубина зарезки минимальна -

## УНИВЕРСАЛЬНАЯ

Универсальная петля для дверей от 38 мм до 45 мм