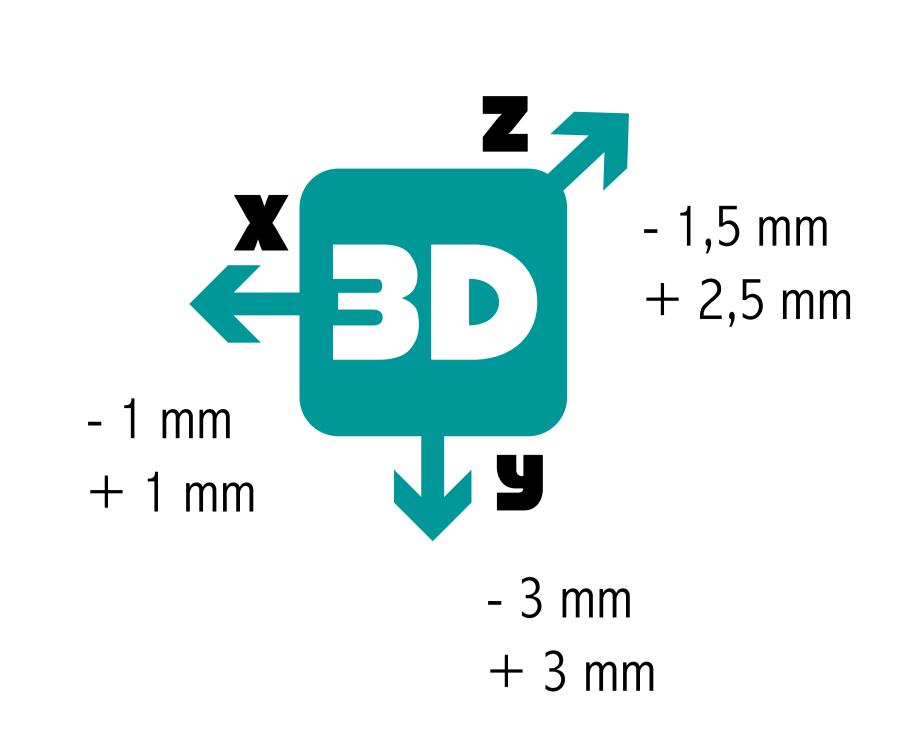

## ХАРАКТЕРИСТИКИ:

- Петля для очень тяжелых дверей:
- нагрузка до 215 кг
- Минимальная толщина двери 38 мм - Симметричная, глубина зарезки всего 32 мм
- Зарезка до 6,5 мм от внутреннего края

⊁ Глубина зарезки минимальна -